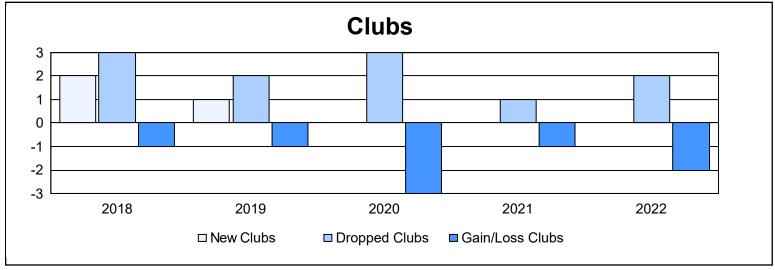

District 60 A

As of June 2022 Cumulative

| Year      | New<br>Clubs | Dropped<br>Clubs | Gain/<br>Loss<br>Clubs | New<br>Members | Charter<br>Members | Reinstate<br>Members | Transfer<br>Members | Total<br>Member<br>Added | Total<br>Members<br>Dropped | Gain/<br>Loss<br>Members |
|-----------|--------------|------------------|------------------------|----------------|--------------------|----------------------|---------------------|--------------------------|-----------------------------|--------------------------|
| 2017-2018 | 2            | 3                | -1                     | 92             | 70                 | 12                   | 5                   | 179                      | 272                         | -93                      |
| 2018-2019 | 1            | 2                | -1                     | 152            | 33                 | 45                   | 5                   | 235                      | 227                         | 8                        |
| 2019-2020 | 0            | 3                | -3                     | 127            | 1                  | 5                    | 19                  | 152                      | 205                         | -53                      |
| 2020-2021 | 0            | 1                | -1                     | 161            | 12                 | 21                   | 10                  | 204                      | 150                         | 54                       |
| 2021-2022 | 0            | 2                | -2                     | 167            | 2                  | 27                   | 2                   | 198                      | 199                         | -1                       |
| Average   | 1            | 2                | -2                     | 140            | 24                 | 22                   | 8                   | 194                      | 211                         | -17                      |